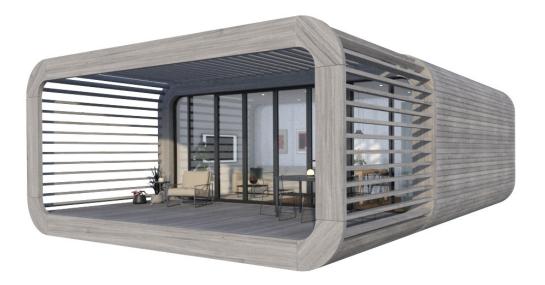

COOCO grey

exclusive. modular. sustainable. multifunctional.

The coodo mobile living units are contemporary designed mobile houses, which are, due to advanced technical solutions, highly adaptable to various climates and thus suitable for any chosen location. The units are, with their glazed living spaces in combination with wood facade and wooden pergola, designed in a way that allows them to fit excellently in diverse en-vironments, from uninhabited natural landscapes to urban centers. Meaning the coodos can be installed in previously unimaginable places.

### coodo is mobile living

A coodo is what you want it to be. It means having possibilities. Let us inspire you and use it ...

#### pergola

Terrace. Add-on for every coodo.

Wooden beams, transparent cover for rain protection, optional outside lights and/or plugs.