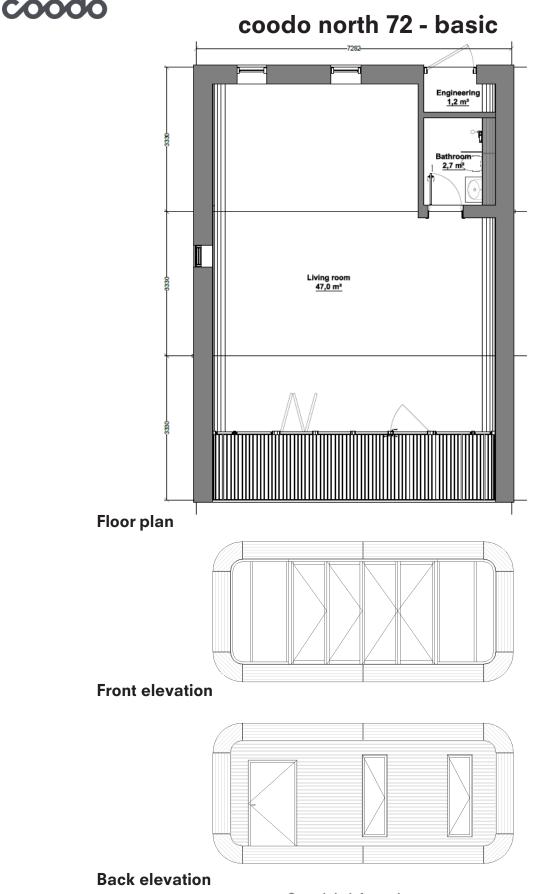

### basic - b

p + bathroom A technical room is installed.

#### north

Special edition model with 11 m2 integrated terrace extending from the shell.