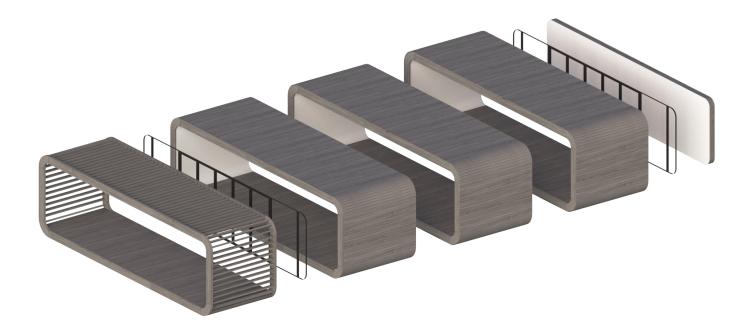

#### Sizes available

The name of the "coodo \_" corresponds to the exterior square meters of the module.

| Our models     | Outer dimensions<br>(L x W x H in m) | Inside area<br>(m² approx.) | Weight<br>(t approx.) | Inside height<br>( meter.) |
|----------------|--------------------------------------|-----------------------------|-----------------------|----------------------------|
| coodo 24       | 7,4 x 3,3 x 3,2                      | 20                          | 10                    | 2,6                        |
| coodo 48       | 7,4 x 6,6 x 3,2                      | 41                          | 18                    | 2,6                        |
| coodo 48 north | 7,4 x 6,6 x 3,2                      | 37                          | 18                    | 2,6                        |
| coodo 72       | 7,4 x 9,9 x 3,2                      | 68                          | 26                    | 2,6                        |
| coodo 72 north | 7,4 x 9,9 x 3,2                      | 52                          | 26                    | 2,6                        |

#### Connection and assembly instruction.

A captive fastened clamp-and-hook system ensures the connection between two or more modules. Two modules are closed and secured fore moist and wind. The connection is performed internally with plasterboards like the walls, and externally in the same material as the facade. For the coodo 48 two modules and for the coodo 72 three modules are closed and secured fore moist and wind ensures the connection between coodo-frames, coodo-coodo or coodopergola. A detailed assembly and maintance manual will be included for your delivery.