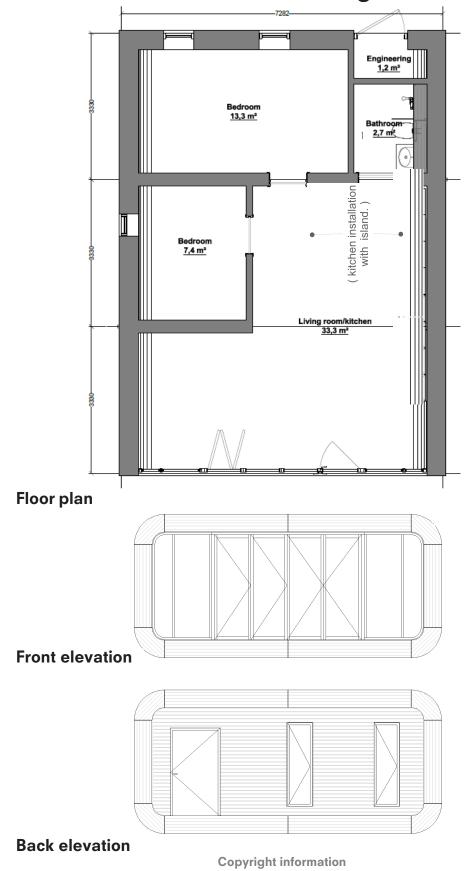

#### full - f

b + Installations for kitchen + additional room for the coodo 48 / 48 north and two additional rooms for the coodo 72 / 72 north .