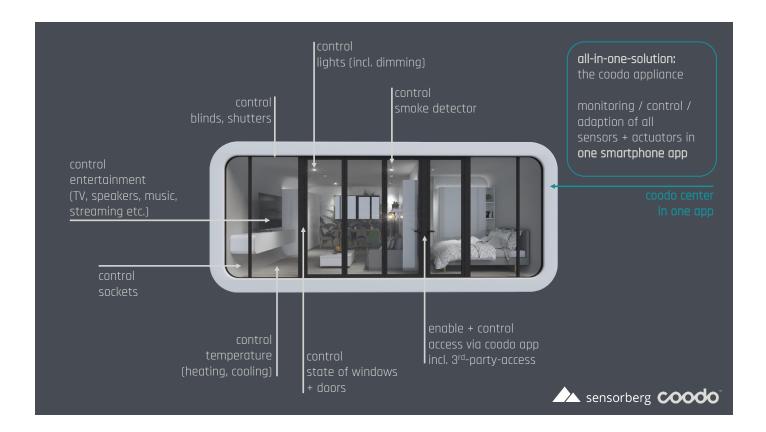

HITE



ABB ™, Busch-Jaeger ™

Add-on. Ground sockets by Le Grande <sup>™</sup> in metal , number and position to be choosen by the client.

### Sound system

Add-on. Integrated speakers in the ceiling; Sonos ™.



### Plumbing

Necessary internal pipes and tubes are present in basic, living and full and are ready to be connected to the local network.

Water heater contoll from Bosch  ${}^{\mbox{\tiny TM}}$  .

| () восн |
|---------|
|         |
| W       |



### HVAC Heating, ventilation and AIR-condition

Included:

- Heat Pump: Fujitsu ™ ARYG12LLTB



-Ventilation: VIESSMANN <sup>™</sup> 300-W



- Floor heating and cooling system - All-in-one unit: Split system without necessity of external unit: cooling and heating, 250mm thick, 37 dB.





# coodo in cooperation with Sensorberg





#### **Copyright information**

# **Delivery and Placement**

### Set up

Delivery by truck and setup by crane. Transport only with low loader. Special permit for height. Property has to be accessible for truck and crane.

### Foundation

Depending on the type of ground (checked by an expert), foundation is needed, which has to be provided by the client. We at LTG suggest you contact*Stopdigging.com* for your foundation inquiry.

Provisional legs, ramps or steps will also need to be provided by the client.

### Supplies

Electric and/or plumbing network connection have to be present if applicable.

### **Installation Manual**

An Installation Manual will be provided.

### Quality Assurances & Warranty.

An operating and maintenance folder with QA materials will be handed over; this is no