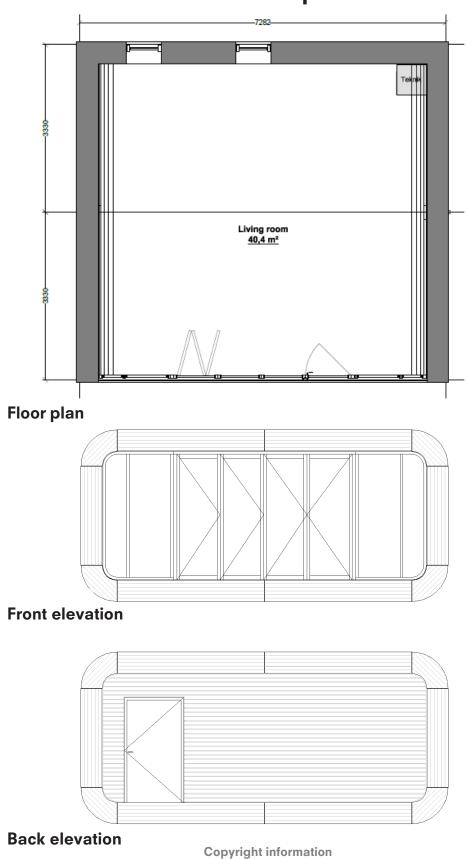

# 

Floor plan

#### **Front elevation**

# 

**Back elevation** 

**Copyright information** 

| coodo 24        |                         |                                                               |                                                                                     |                                                                                     |
|-----------------|-------------------------|---------------------------------------------------------------|-------------------------------------------------------------------------------------|-------------------------------------------------------------------------------------|
|                 |                         | Plain                                                         | Basic                                                                               | Living                                                                              |
|                 |                         | 24 one-side<br>glazed                                         | 24 one-side<br>glazed with<br>bathroom                                              | 24 one-side<br>glazed with<br>bathroom,<br>kitchen and<br>room                      |
| gross area      | [m2]                    | 24,42                                                         | 24,42                                                                               | 24,42                                                                               |
| module siz      | e [m]                   | 7,4 x 3,3                                                     | 7,4 x 3,3                                                                           | 7,4 x 3,3                                                                           |
| building siz    | :e [m]                  | 7,4 x 3,3                                                     | 7,4 x 3,3                                                                           | 7,4 x 3,3                                                                           |
| facade ma       | terial                  | Douglaswood                                                   | Douglaswood                                                                         | Douglaswood                                                                         |
| window wall     | type                    | aluminium, colour<br>RAL 7016, sliding<br>windows, U=1,6<br>1 | aluminium, colour RAL<br>7016, sliding windows,<br>U=1,6<br>1                       | aluminium, colour RAL<br>7016, sliding windows,<br>U=1,6<br>1                       |
| • •             | amount                  |                                                               |                                                                                     |                                                                                     |
| windows         | type<br>amount          | ×                                                             | ×                                                                                   | ×<br>×                                                                              |
|                 |                         | X                                                             | aluminium                                                                           | aluminium                                                                           |
| external door   | type<br>amount          | ×                                                             | 1                                                                                   | 1                                                                                   |
| internel de er  |                         | ×                                                             | white laminate board,                                                               | ہ<br>white lamiante board,                                                          |
| internal door   | type                    | *                                                             | sliding                                                                             | sliding                                                                             |
|                 | amount                  | х                                                             | 1                                                                                   | 2                                                                                   |
| wall finishing  | rooms                   | painted plasterboard                                          | painted plasterboard                                                                | painted plasterboard                                                                |
|                 | bathroom                | х                                                             | ceramic tiles                                                                       | ceramic tiles                                                                       |
| floor finishing | rooms                   | wooden flooring                                               | wooden flooring                                                                     | wooden flooring                                                                     |
|                 | bathroom                | x                                                             | ceramic tiles                                                                       | ceramic tiles                                                                       |
| ceiling finis   | shing                   | painted plasterboard                                          | painted plasterboard                                                                | painted plasterboard                                                                |
| bathroom        |                         | x                                                             | 1                                                                                   | 1                                                                                   |
|                 | equipment               | x                                                             | shower tray, shower<br>faucet, toilet, basin +<br>faucet, under basin<br>cupboard   | shower tray, shower<br>faucet, toilet, basin +<br>faucet, under basin<br>cupboard   |
| lighting        | main points             | 12                                                            | 12                                                                                  | 12                                                                                  |
|                 | decorative<br>lightning | х                                                             | Х                                                                                   | х                                                                                   |
| kitchen         |                         | x                                                             | х                                                                                   | prepared for installation                                                           |
|                 | equipment               | х                                                             | Х                                                                                   | х                                                                                   |
| electrics       | nb of plugs             | 12<br>1 TV, 1 Internet                                        | 12<br>1 TV, 1 Internet                                                              | 12<br>1 TV, 1 Internet                                                              |
| heating         |                         | prepared for                                                  | included                                                                            | included                                                                            |
| ventilation     |                         | recuperator                                                   | recuperator                                                                         | recuperator                                                                         |
| air-con         |                         | х                                                             | х                                                                                   | х                                                                                   |
| water supply    |                         | x                                                             | Outlet for toilet ø-110,<br>Outlet for shower DN<br>75, Outlet basin DN 50<br>PE/PP | Outlet for toilet ø-110,<br>Outlet for shower DN<br>75, Outlet basin DN 50<br>PE/PP |
| additional      | additional room         |                                                               | Х                                                                                   | Х                                                                                   |
| technical r     | oom                     | х                                                             | 1                                                                                   | 1                                                                                   |
| pergola         | a                       | х                                                             | х                                                                                   | х                                                                                   |