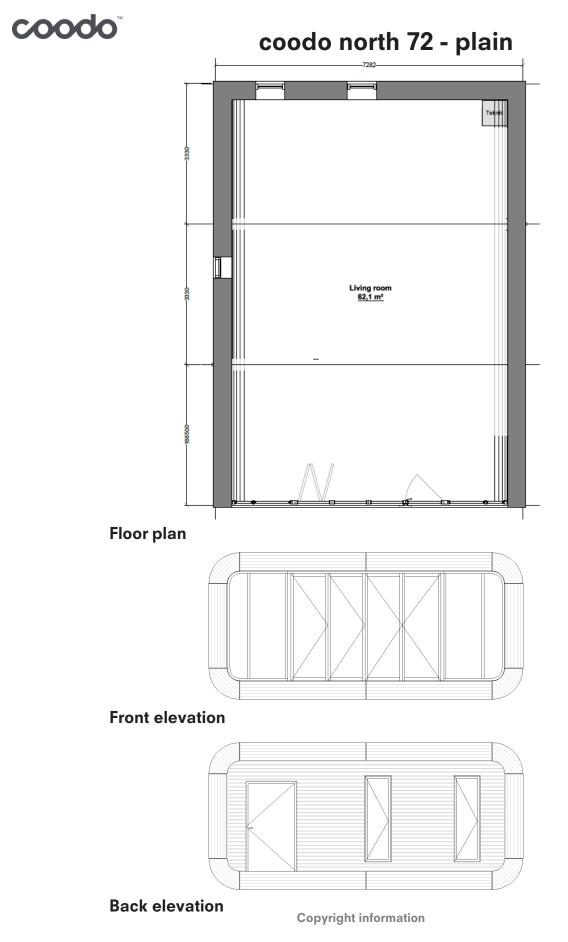

#### Sizes available

The name of the "coodo \_" corresponds to the exterior square meters of the module.

| Our models     | Outer dimensions<br>(L x W x H in m) | Inside area<br>(m² approx.) | Weight<br>(t approx.) | Inside height<br>( meter.) |
|----------------|--------------------------------------|-----------------------------|-----------------------|----------------------------|
| coodo 24       | 7,4 x 3,3 x 3,2                      | 20                          | 10                    | 2,6                        |
| coodo 48       | 7,4 x 6,6 x 3,2                      | 41                          | 18                    | 2,6                        |
| coodo 48 north | 7,4 x 6,6 x 3,2                      | 37                          | 18                    | 2,6                        |
| coodo 72       | 7,4 x 9,9 x 3,2                      | 68                          | 26                    | 2,6                        |
| coodo 72 north | 7,4 x 9,9 x 3,2                      | 52                          | 26                    | 2,6                        |

#### north

Special edition model with 11 m2 integrated terrace extending from the shell.