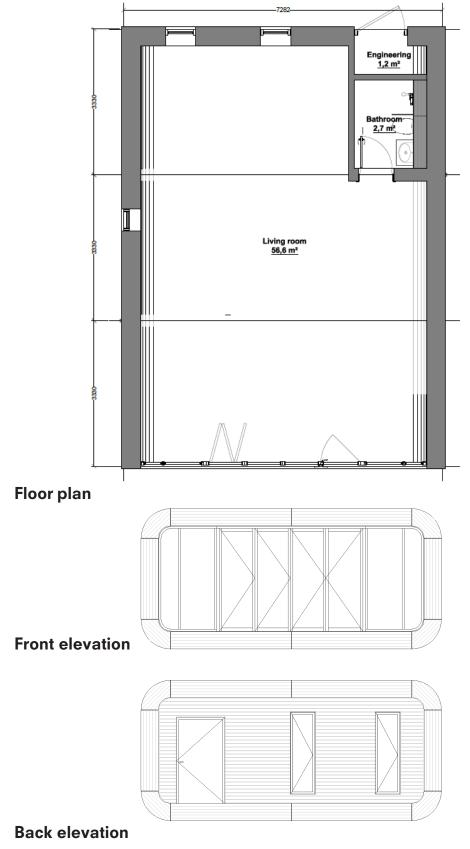

| pergola          | a           | х                                   | х                                                 | х                                                 |



coodo 72 - basic



#### **Copyright information**

coodo 72 - living







#### **Copyright information**





| coodo 72 & north |                         |                                                          |                                                                                        |                                                                                        |
|------------------|-------------------------|----------------------------------------------------------|----------------------------------------------------------------------------------------|----------------------------------------------------------------------------------------|
|                  |                         | Plain                                                    | Basic