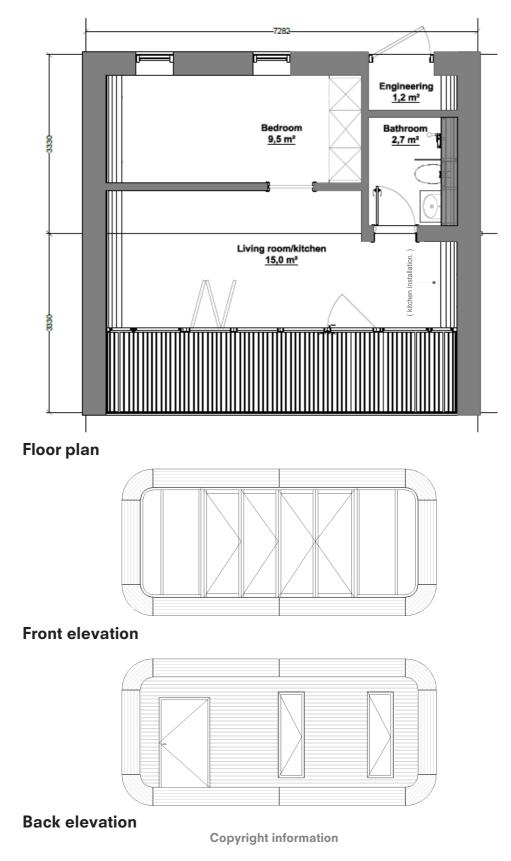

| Х                                                                                   |
| technical r     | oom                     | х                                                             | 1                                                                                   | 1                                                                                   |
| pergola         | a                       | х                                                             | х                                                                                   | х                                                                                   |

coodo 48 - plain



coodo 48 - basic



coodo 48 - full





# coodo 48 north - plain





# coodo 48 north - basic



# coodo 48 north - full



| Plain Basic Living   glazed 48 one-side<br>glazed with<br>bathroom,<br>kitchen and<br>room 48 one-side<br>glazed with<br>bathroom,<br>kitchen and<br>room 48 one-side<br>glazed with<br>bathroom,<br>kitchen and<br>room 48 one-side<br>glazed with<br>bathroom,<br>kitchen and<br>room   gross area [m2] 48,84 48,84 48,84   module size [m] 7,4× 5,6 7,4× 5,3 7,4× 5,3   building size [m] 7,4× 6,6 7,4× 6,6 7,4× 6,6   facade material Douglaswood Douglaswood Douglaswood   window wall type Aluminum, colour RAL<br>7016, folding<br>windows, U=1,6 aluminum, colour RAL<br>7016, folding<br>windows, U=1,6   amount 1 1 1   windows type aluminum, colour RAL<br>7016, folding<br>windows, U=1,6 aluminum, colour RAL<br>7016, folding<br>windows, U=1,6   internal door type aluminum, colour RAL<br>7016, folding<br