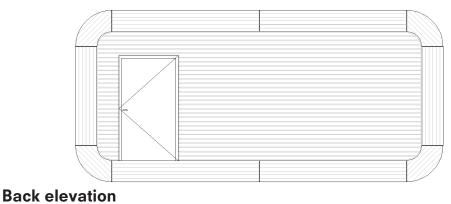

# 

**Back elevation** 

**Copyright information** 

| coodo 24        |                         |                                                               |                                                                                     |                                                                                     |
|-----------------|-------------------------|---------------------------------------------------------------|-------------------------------------------------------------------------------------|-------------------------------------------------------------------------------------|
|                 |                         | Plain                                                         | Basic                                                                               | Living                                                                              |
|                 |                         | 24 one-side<br>glazed                                         | 24 one-side<br>glazed with<br>bathroom                                              | 24 one-side<br>glazed with<br>bathroom,<br>kitchen and<br>room                      |
| gross area      | [m2]                    | 24,42                                                         | 24,42                                                                               | 24,42                                                                               |
| module siz      | e [m]                   | 7,4 x 3,3                                                     | 7,4 x 3,3                                                                           | 7,4 x 3,3                                                                           |
| building siz    | :e [m]                  | 7,4 x 3,3                                                     | 7,4 x 3,3                                                                           | 7,4 x 3,3                                                                           |
| facade ma       | terial                  | Douglaswood                                                   | Douglaswood                                                                         | Douglaswood                                                                         |
| window wall     | type                    | aluminium, colour<br>RAL 7016, sliding<br>windows, U=1,6<br>1 | aluminium, colour RAL<br>7016, sliding windows,<br>U=1,6<br>1                       | aluminium, colour RAL<br>7016, sliding windows,<br>U=1,6<br>1                       |
| • •             | amount                  |                                                               |                                                                                     |                                                                                     |
| windows         | type<br>amount          | ×                                                             | ×                                                                                   | ×<br>×                                                                              |
|                 |                         | X                                                             | aluminium                                                                           | aluminium                                                                           |
| external door   | type<br>amount          | ×                                                             | 1                                                                                   | 1                                                                                   |
| internel de er  |                         | ×                                                             | white laminate board,                                                               | ہ<br>white lamiante board,                                                          |
| internal door   | type                    | *                                                             | sliding                                                                             | sliding                                                                             |
|                 | amount                  | х                                                             | 1                                                                                   | 2                                                                                   |
| wall finishing  | rooms                   | painted plasterboard                                          | painted plasterboard                                                                | painted plasterboard                                                                |
|                 | bathroom                | х                                                             | ceramic tiles                                                                       | ceramic tiles                                                                       |
| floor finishing | rooms                   | wooden flooring                                               | wooden flooring                                                                     | wooden flooring                                                                     |
|                 | bathroom                | x                                                             | ceramic tiles                                                                       | ceramic tiles                                                                       |
| ceiling finis   | shing                   | painted plasterboard                                          | painted plasterboard                                                                | painted plasterboard                                                                |
| bathroom        |                         | x                                                             | 1                                                                                   | 1                                                                                   |
|                 | equipment               | x                                                             | shower tray, shower<br>faucet, toilet, basin +<br>faucet, under basin<br>cupboard   | shower tray, shower<br>faucet, toilet, basin +<br>faucet, under basin<br>cupboard   |
| lighting        | main points             | 12                                                            | 12                                                                                  | 12                                                                                  |
|                 | decorative<br>lightning | х                                                             | Х                                                                                   | х                                                                                   |
| kitchen         |                         | x                                                             | х                                                                                   | prepared for installation                                                           |
|                 | equipment               | х                                                             | Х                                                                                   | х                                                                                   |
| electrics       | nb of plugs             | 12<br>1 TV, 1 Internet                                        | 12<br>1 TV, 1 Internet                                                              | 12<br>1 TV, 1 Internet                                                              |
| heating         |                         | prepared for                                                  | included                                                                            | included                                                                            |
| ventilation     |                         | recuperator                                                   | recuperator                                                                         | recuperator                                                                         |
| air-con         |                         | х                                                             | х                                                                                   | х                                                                                   |
| water supply    |                         | x                                                             | Outlet for toilet ø-110,<br>Outlet for shower DN<br>75, Outlet basin DN 50<br>PE/PP | Outlet for toilet ø-110,<br>Outlet for shower DN<br>75, Outlet basin DN 50<br>PE/PP |
| additional      | additional room         |                                                               | Х                                                                                   | Х                                                                                   |
| technical r     | oom                     | х                                                             | 1                                                                                   | 1                                                                                   |
| pergola         | a                       | х                                                             | х                                                                                   | х                                                                                   |