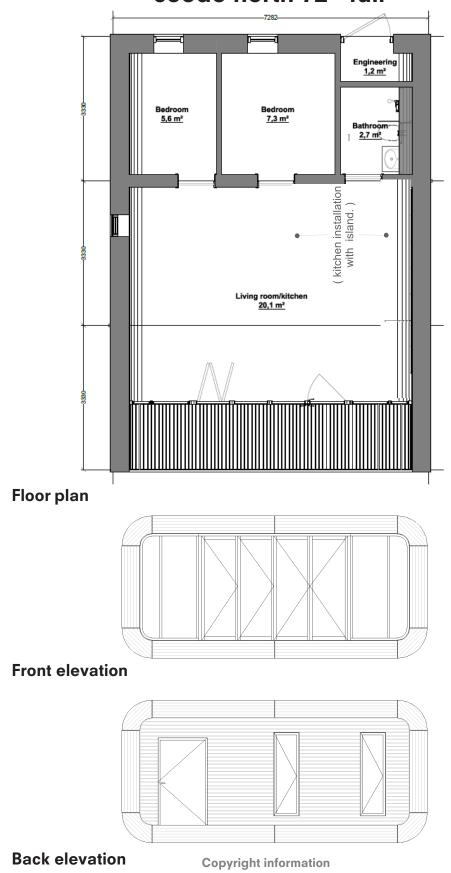

#### full - f

b + Installations for kitchen + additional room for the coodo 48 / 48 north and two additional rooms for the coodo 72 / 72 north .

#### north

Special edition model with 11 m2 integrated terrace extending from the shell.