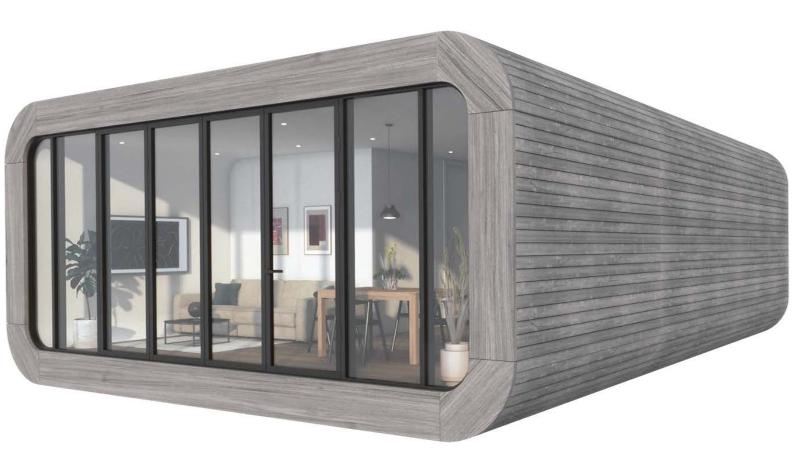

COOCO grey

exclusive. modular. sustainable. multifunctional.

The coodo mobile living units are contemporary designed mobile houses, which are, due to advanced technical solutions, highly adaptable to various climates and thus suitable for any chosen location. The units are, with their glazed living spaces in combination with wood facade and wooden pergola, designed in a way that allows them to fit excellently in diverse en-vironments, from uninhabited natural landscapes to urban centers. Meaning the coodos can be installed in previously unimaginable places.

#### Structural design

coodo grey units are built of DouglasWood cladding as a facade. The 40cm of wall is filled with 30cm of rockwool and Cembrit Windstopper Extreme, ensuring high levels of thermal insulation and long-term stability and durability. The load-bearing structure is made of extra strong struc-tural timber. One of the unit fronts is made with durable double- or triple-glazed aluminum frame windows and doors depending on your location for delivery.

#### Windows and Door

Front windows and glass door are made of aluminum frames with double or triple glazing depending on your locations needs and regulations. Uglass=0,6 W/m<sup>2</sup>K Uframes+glass=1,6 W/m<sup>2</sup>K

#### **Front Side Window**

(1) - Two fixed widows on both curved ends.

(2) - Leaving in between an opening of 2,7m.

A single hinged door with a locker is applied as your entrance having the full functionality to slide the portion on the side with a bi-fold system.