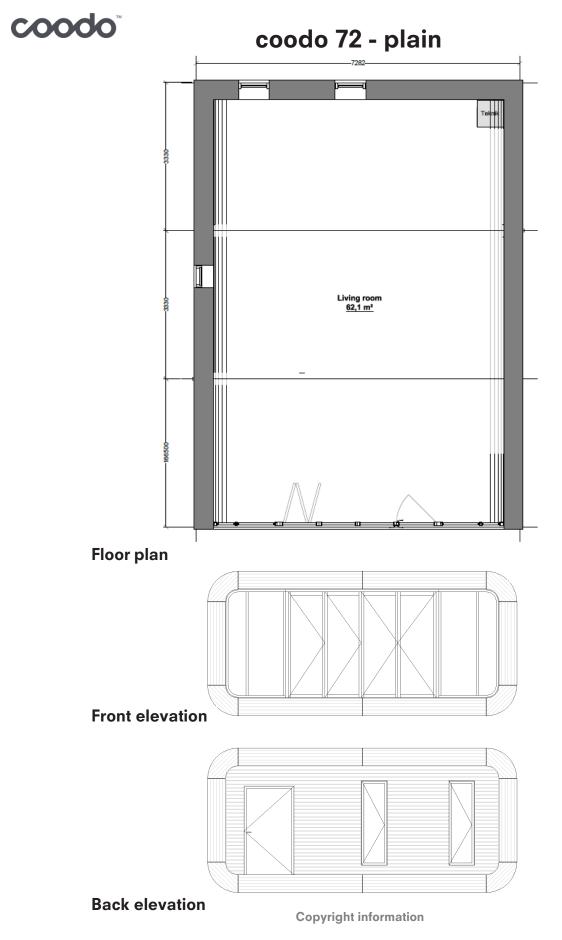

#### Sizes available

The name of the "coodo \_" corresponds to the exterior square meters of the module.

| Our models     | Outer dimensions<br>(L x W x H in m) | Inside area<br>(m² approx.) | Weight<br>(t approx.) | Inside height<br>( meter.) |
|----------------|--------------------------------------|-----------------------------|-----------------------|----------------------------|
| coodo 24       | 7,4 x 3,3 x 3,2                      | 20                          | 10                    | 2,6                        |
| coodo 48       | 7,4 x 6,6 x 3,2                      | 41                          | 18                    | 2,6                        |
| coodo 48 north | 7,4 x 6,6 x 3,2                      | 37                          | 18                    | 2,6                        |
| coodo 72       | 7,4 x 9,9 x 3,2                      | 68                          | 26                    | 2,6                        |
| coodo 72 north | 7,4 x 9,9 x 3,2                      | 52                          | 26                    | 2,6                        |

#### Versions

**plain - p** Empty, only coodo shell and front bi-folding window system with entrance door.

Included:

- · lights, sockets and switches,
- · prepared for floor heating system.