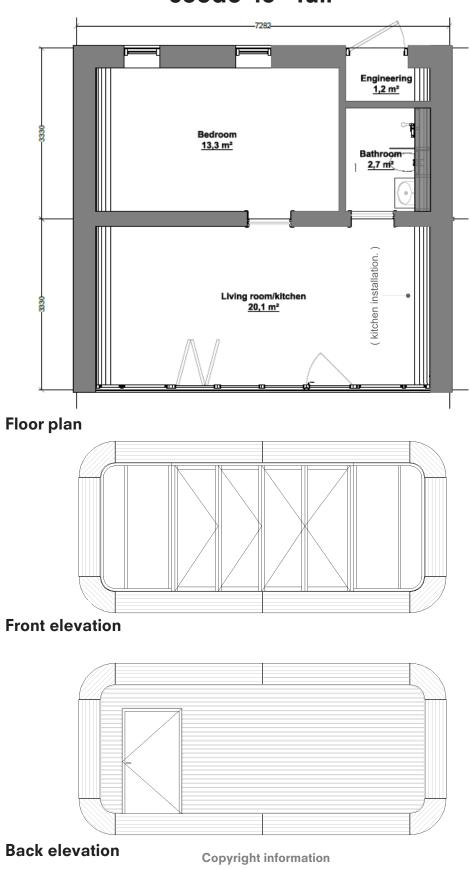

#### full - f

b + Installations for kitchen + additional room for the coodo 48 / 48 north and two additional rooms for the coodo 72 / 72 north .

coodo 48 - plain

coodo 48 - basic

coodo 48 - full