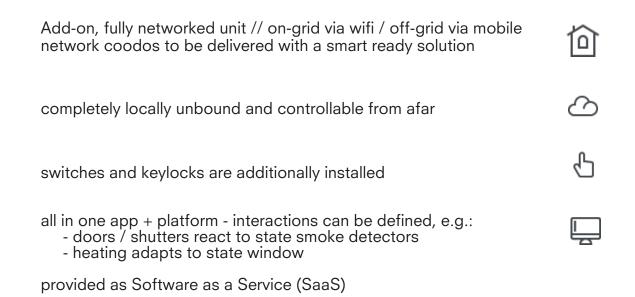

WHITE



ABB ™, Busch-Jaeger ™

Add-on. Ground sockets by Le Grande <sup>™</sup> in metal , number and position to be choosen by the client.

### Sound system

Add-on. Integrated speakers in the ceiling; Sonos ™.



### Plumbing

Necessary internal pipes and tubes are present in basic, living and full and are ready to be connected to the local network.

Water heater contoll from Bosch  ${}^{\mbox{\tiny TM}}$  .

| () восн |
|---------|
|         |
| W       |



### HVAC Heating, ventilation and AIR-condition

Included:

- Heat Pump: Fujitsu ™ ARYG12LLTB



-Ventilation: VIESSMANN <sup>™</sup> 300-W



- Floor heating and cooling system - All-in-one unit: Split system without necessity of external unit: cooling and heating, 250mm thick, 37 dB.





# coodo in cooperation with Sensorberg





#### **Copyright information**

# **Delivery and Placement**

### Set up

Delivery by truck and setup by crane. Transport only with low loader. Special permit for height. Property has to be accessible for truck and crane.

### Foundation

Depending on the type of ground (checked by an expert), foundation is needed, which has to be provided by the client. We at LTG suggest you contact*Stopdigging.com* for your foundation inquiry.

Provisional legs, ramps or steps will also need to be provided by the client.

### Supplies

Electric and/or plumbing network connection have to be present if applicable.

### **Installation Manual**

An Installation Manual will be provided.

### Quality Assurances & Warranty.

An operating and maintenance folder with QA materials will be handed over; this is