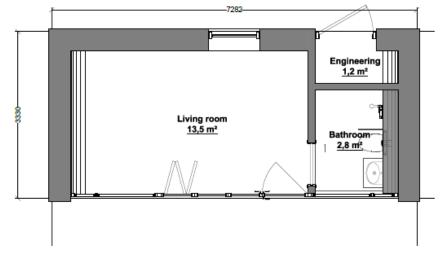

### **Floor plan**

# 

**Back elevation** 

**Copyright information** 

| coodo 24        |                         |                                                               |                                                                                     |                                                                                     |
|-----------------|-------------------------|---------------------------------------------------------------|-------------------------------------------------------------------------------------|-------------------------------------------------------------------------------------|
|                 |                         | Plain                                                         | Basic                                                                               | Living                                                                              |
|                 |                         | 24 one-side<br>glazed                                         | 24 one-side<br>glazed with<br>bathroom                                              | 24 one-side<br>glazed with<br>bathroom,<br>kitchen and<br>room                      |
| gross area      | [m2]                    | 24,42                                                         | 24,42                                                                               | 24,42                                                                               |
| module siz      | e [m]                   | 7,4 x 3,3                                                     | 7,4 x 3,3                                                                           | 7,4 x 3,3                                                                           |
| building siz    | :e [m]                  | 7,4 x 3,3                                                     | 7,4 x 3,3                                                                           | 7,4 x 3,3                                                                           |
| facade ma       | terial                  | Douglaswood                                                   | Douglaswood                                                                         | Douglaswood                                                                         |
| window wall     | type                    | aluminium, colour<br>RAL 7016, sliding<br>windows, U=1,6<br>1 | aluminium, colour RAL<br>7016, sliding windows,<br>U=1,6<br>1                       | aluminium, colour RAL<br>7016, sliding windows,<br>U=1,6<br>1                       |
| • •             | amount                  |                                                               |                                                                                     |                                                                                     |
| windows         | type<br>amount          | ×                                                             | ×                                                                                   | ×<br>×                                                                              |
|                 |                         | X                                                             | aluminium                                                                           | aluminium                                                                           |
| external door   | type<br>amount          | ×                                                             | 1                                                                                   | 1                                                                                   |
| internel de er  |                         | ×                                                             | white laminate board,                                                               | ہ<br>white lamiante board,                                                          |
| internal door   | type                    | *                                                             | sliding                                                                             | sliding                                                                             |
|                 | amount                  | х                                                             | 1                                                                                   | 2                                                                                   |
| wall finishing  | rooms                   | painted plasterboard                                          | painted plasterboard                                                                | painted plasterboard                                                                |
|                 | bathroom                | х                                                             | ceramic tiles                                                                       | ceramic tiles                                                                       |
| floor finishing | rooms                   | wooden flooring                                               | wooden flooring                                                                     | wooden flooring                                                                     |
|                 | bathroom                | x                                                             | ceramic tiles                                                                       | ceramic tiles                                                                       |
| ceiling finis   | shing                   | painted plasterboard                                          | painted plasterboard                                                                | painted plasterboard                                                                |
| bathroom        |                         | x                                                             | 1                                                                                   | 1                                                                                   |
|                 | equipment               | x                                                             | shower tray, shower<br>faucet, toilet, basin +<br>faucet, under basin<br>cupboard   | shower tray, shower<br>faucet, toilet, basin +<br>faucet, under basin<br>cupboard   |
| lighting        | main points             | 12                                                            | 12                                                                                  | 12                                                                                  |
|                 | decorative<br>lightning | х                                                             | Х                                                                                   | х                                                                                   |
| kitchen         |                         | x                                                             | х                                                                                   | prepared for installation                                                           |
|                 | equipment               | х                                                             | Х                                                                                   | х                                                                                   |
| electrics       | nb of plugs             | 12<br>1 TV, 1 Internet                                        | 12<br>1 TV, 1 Internet                                                              | 12<br>1 TV, 1 Internet                                                              |
| heating         |                         | prepared for                                                  | included                                                                            | included                                                                            |
| ventilation     |                         | recuperator                                                   | recuperator                                                                         | recuperator                                                                         |
| air-con         |                         | х                                                             | х                                                                                   | х                                                                                   |
| water supply    |                         | x                                                             | Outlet for toilet ø-110,<br>Outlet for shower DN<br>75, Outlet basin DN 50<br>PE/PP | Outlet for toilet ø-110,<br>Outlet for shower DN<br>75, Outlet basin DN 50<br>PE/PP |
| additional      | additional room         |                                                               | Х                                                                                   | Х                                                                                   |
| technical r     | oom                     | х                                                             | 1                                                                                   | 1                                                                                   |
| pergola         | a                       | х                                                             | х                                                                                   | х                                                                                   |