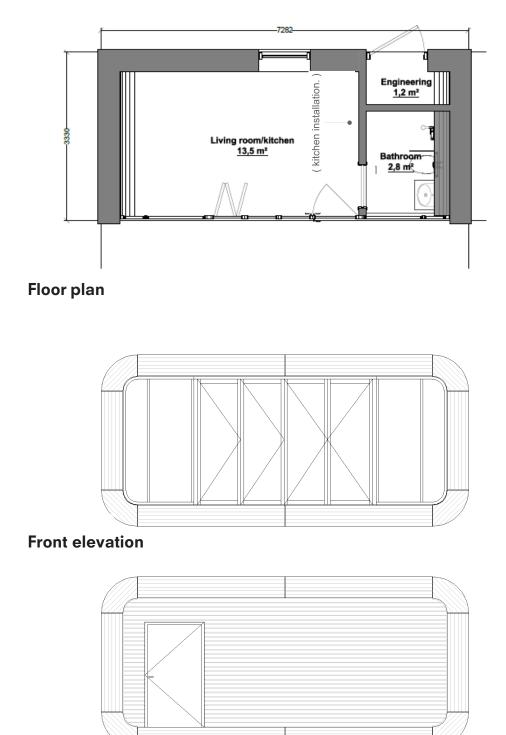

# coodo 24 - plain

### **Floor plan**

### **Front elevation**

# 

**Back elevation** 

**Copyright information** 

| coodo 24        |                         |                                                               |                                                                                     |                                                                                     |
|-----------------|-------------------------|---------------------------------------------------------------|-------------------------------------------------------------------------------------|-------------------------------------------------------------------------------------|
|                 |                         | Plain                                                         | Basic                                                                               | Living                                                                              |
|                 |                         | 24 one-side<br>glazed                                         | 24 one-side<br>glazed with<br>bathroom                                              | 24 one-side<br>glazed with<br>bathroom,<br>kitchen and<br>room                      |
| gross area      | [m2]                    | 24,42                                                         | 24,42                                                                               | 24,42                                                                               |
| module siz      | e [m]                   | 7,4 x 3,3                                                     | 7,4 x 3,3                                                                           | 7,4 x 3,3                                                                           |
| building siz    | :e [m]                  | 7,4 x 3,3                                                     | 7,4 x 3,3                                                                           | 7,4 x 3,3                                                                           |
| facade ma       | terial                  | Douglaswood                                                   | Douglaswood                                                                         | Douglaswood                                                                         |
| window wall     | type                    | aluminium, colour<br>RAL 7016, sliding<br>windows, U=1,6<br>1 | aluminium, colour RAL<br>7016, sliding windows,<br>U=1,6<br>1                       | aluminium, colour RAL<br>7016, sliding windows,<br>U=1,6<br>1                       |
| • •             | amount                  |                                                               |                                                                                     |                                                                                     |
| windows         | type<br>amount          | ×                                                             | ×                                                                                   | ×<br>×                                                                              |
|                 |                         | X                                                             | aluminium                                                                           | aluminium                                                                           |
| external door   | type<br>amount          | ×                                                             | 1                                                                                   | 1                                                                                   |
| internel de er  |                         | ×                                                             | white laminate board,                                                               | ہ<br>white lamiante board,                                                          |
| internal door   | type                    | *                                                             | sliding                                                                             | sliding                                                                             |
|                 | amount                  | х                                                             | 1                                                                                   | 2                                                                                   |
| wall finishing  | rooms                   | painted plasterboard                                          | painted plasterboard                                                                | painted plasterboard                                                                |
|                 | bathroom                | х                                                             | ceramic tiles                                                                       | ceramic tiles                                                                       |
| floor finishing | rooms                   | wooden flooring                                               | wooden flooring                                                                     | wooden flooring                                                                     |
|                 | bathroom                | x                                                             | ceramic tiles                                                                       | ceramic tiles                                                                       |
| ceiling finis   | shing                   | painted plasterboard                                          | painted plasterboard                                                                | painted plasterboard                                                                |
| bathroom        |                         | x                                                             | 1                                                                                   | 1                                                                                   |
|                 | equipment               | x                                                             | shower tray, shower<br>faucet, toilet, basin +<br>faucet, under basin<br>cupboard   | shower tray, shower<br>faucet, toilet, basin +<br>faucet, under basin<br>cupboard   |
| lighting        | main points             | 12                                                            | 12                                                                                  | 12                                                                                  |
|                 | decorative<br>lightning | х                                                             | Х                                                                                   | х                                                                                   |
| kitchen         |                         | x                                                             | х                                                                                   | prepared for installation                                                           |
|                 | equipment               | х                                                             | Х                                                                                   | х                                                                                   |
| electrics       | nb of plugs             | 12<br>1 TV, 1 Internet                                        | 12<br>1 TV, 1 Internet                                                              | 12<br>1 TV, 1 Internet                                                              |
| heating         |                         | prepared for                                                  | included                                                                            | included                                                                            |
| ventilation     |                         | recuperator                                                   | recuperator                                                                         | recuperator                                                                         |
| air-con         |                         | х                                                             | х                                                                                   | х                                                                                   |
| water supply    |                         | x                                                             | Outlet for toilet ø-110,<br>Outlet for shower DN<br>75, Outlet basin DN 50<br>PE/PP | Outlet for toilet ø-110,<br>Outlet for shower DN<br>75, Outlet basin DN 50<br>PE/PP |
| additional      | additional room         |                                                               | Х                                                                                   | Х                                                                                   |
| technical r     | oom                     | х                                                             | 1                                                                                   | 1                                                                                   |
| pergola         | a                       | х                                                             | х                                                                                   | х                                                                                   |