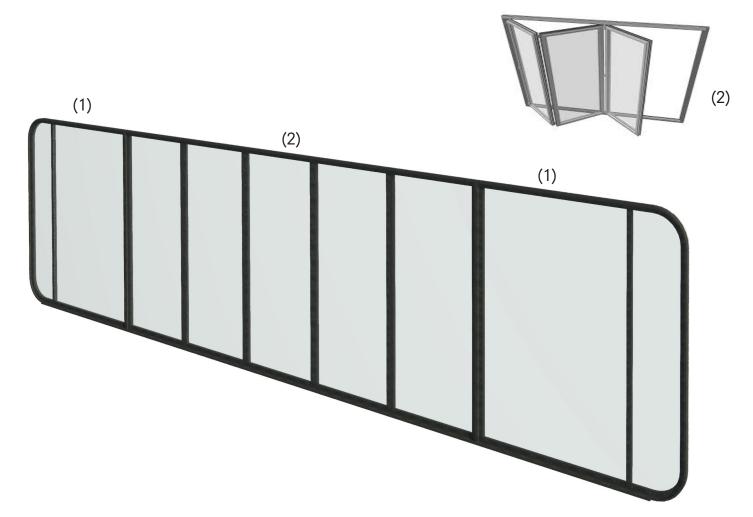

#### **Front Side Window**

(1) - Two fixed widows on both curved ends.

(2) - Leaving in between an opening of 2,7m.

A single hinged door with a locker is applied as your entrance having the full functionality to slide the portion on the side with a bi-fold system.