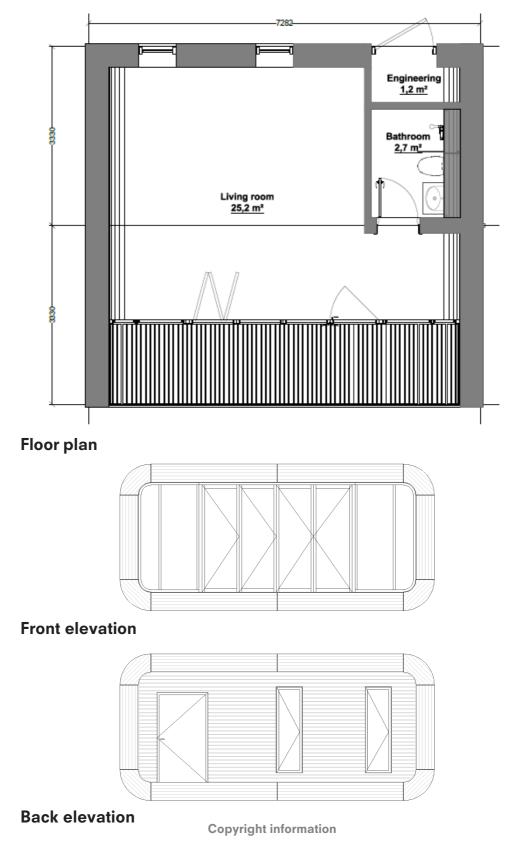

### basic - b

p + bathroom A technical room is installed.

coodo 48 - plain

coodo 48 - basic

coodo 48 - full