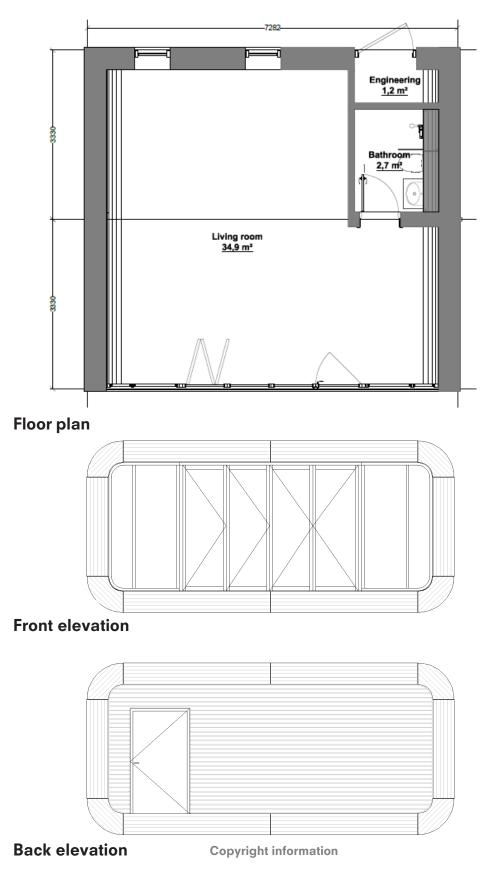

# 

Floor plan

#### **Front elevation**

# 

**Back elevation** 

**Copyright information** 

| coodo 24        |                         |                                                               |                                                                                     |                                                                                     |
|-----------------|-------------------------|---------------------------------------------------------------|-------------------------------------------------------------------------------------|-------------------------------------------------------------------------------------|
|                 |                         | Plain                                                         | Basic                                                                               | Living                                                                              |
|                 |                         | 24 one-side<br>glazed                                         | 24 one-side<br>glazed with<br>bathroom                                              | 24 one-side<br>glazed with<br>bathroom,<br>kitchen and<br>room                      |
| gross area      | [m2]                    | 24,42                                                         | 24,42                                                                               | 24,42                                                                               |
| module siz      | e [m]                   | 7,4 x 3,3                                                     | 7,4 x 3,3                                                                           | 7,4 x 3,3                                                                           |
| building siz    | :e [m]                  | 7,4 x 3,3                                                     | 7,4 x 3,3                                                                           | 7,4 x 3,3                                                                           |
| facade ma       | terial                  | Douglaswood                                                   | Douglaswood                                                                         | Douglaswood                                                                         |
| window wall     | type                    | aluminium, colour<br>RAL 7016, sliding<br>windows, U=1,6<br>1 | aluminium, colour RAL<br>7016, sliding windows,<br>U=1,6<br>1                       | aluminium, colour RAL<br>7016, sliding windows,<br>U=1,6<br>1                       |
| • •             | amount                  |                                                               |                                                                                     |                                                                                     |
| windows         | type<br>amount          | ×                                                             | ×                                                                                   | ×<br>×                                                                              |
|                 |                         | X                                                             | aluminium                                                                           | aluminium                                                                           |
| external door   | type<br>amount          | ×                                                             | 1                                                                                   | 1                                                                                   |
| internel de er  |                         | ×                                                             | white laminate board,                                                               | ہ<br>white lamiante board,                                                          |
| internal door   | type                    | *                                                             | sliding                                                                             | sliding                                                                             |
|                 | amount                  | х                                                             | 1                                                                                   | 2                                                                                   |
| wall finishing  | rooms                   | painted plasterboard                                          | painted plasterboard                                                                | painted plasterboard                                                                |
|                 | bathroom                | х                                                             | ceramic tiles                                                                       | ceramic tiles                                                                       |
| floor finishing | rooms                   | wooden flooring                                               | wooden flooring                                                                     | wooden flooring                                                                     |
|                 | bathroom                | x                                                             | ceramic tiles                                                                       | ceramic tiles                                                                       |
| ceiling finis   | shing                   | painted plasterboard                                          | painted plasterboard                                                                | painted plasterboard                                                                |
| bathroom        |                         | x                                                             | 1                                                                                   | 1                                                                                   |
|                 | equipment               | x                                                             | shower tray, shower<br>faucet, toilet, basin +<br>faucet, under basin<br>cupboard   | shower tray, shower<br>faucet, toilet, basin +<br>faucet, under basin<br>cupboard   |
| lighting        | main points             | 12                                                            | 12                                                                                  | 12                                                                                  |
|                 | decorative<br>lightning | х                                                             | Х                                                                                   | х                                                                                   |
| kitchen         |                         | x                                                             | х                                                                                   | prepared for installation                                                           |
|                 | equipment               | х                                                             | Х                                                                                   | х                                                                                   |
| electrics       | nb of plugs             | 12<br>1 TV, 1 Internet                                        | 12<br>1 TV, 1 Internet                                                              | 12<br>1 TV, 1 Internet                                                              |
| heating         |                         | prepared for                                                  | included                                                                            | included                                                                            |
| ventilation     |                         | recuperator                                                   | recuperator                                                                         | recuperator                                                                         |
| air-con         |                         | х                                                             | х                                                                                   | х                                                                                   |
| water supply    |                         | x                                                             | Outlet for toilet ø-110,<br>Outlet for shower DN<br>75, Outlet basin DN 50<br>PE/PP | Outlet for toilet ø-110,<br>Outlet for shower DN<br>75, Outlet basin DN 50<br>PE/PP |
| additional      | additional room         |                                                               | Х                                                                                   | Х                                                                                   |
| technical r     | oom                     | х                                                             | 1                                                                                   | 1                                                                                   |
| pergola         | a                       | х                                                             | х                                                                                   | х                                                                                   |