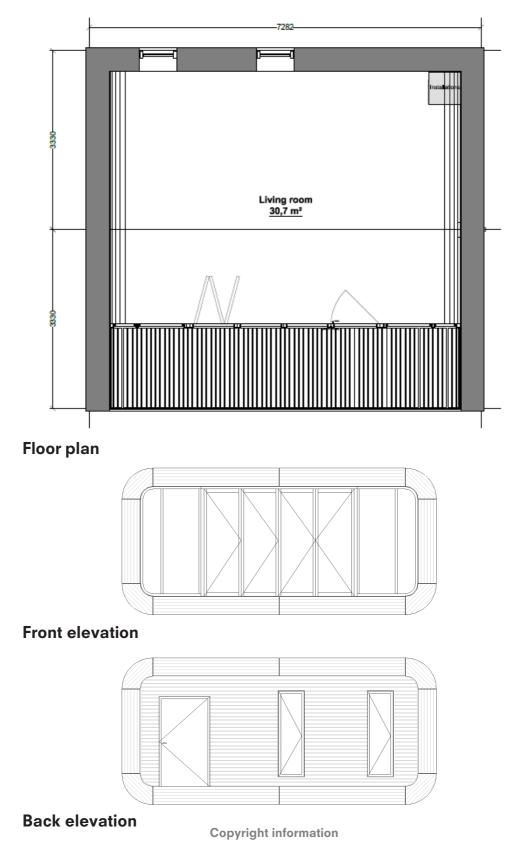

#### Versions

**plain - p** Empty, only coodo shell and front bi-folding window system with entrance door.

Included:

- · lights, sockets and switches,
- · prepared for floor heating system.

coodo 48 - plain

coodo 48 - basic

coodo 48 - full